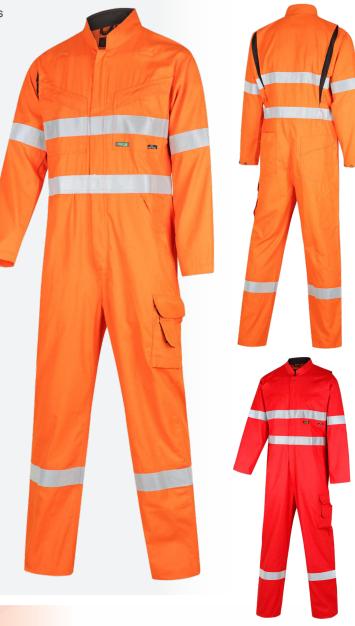

## FLAREX™ (FR) PPE 1 INHERENT VENTED COVERALL

**FLAREX™** is uniquely blended with inherent flame-resistant fibres that protect the wearer for the life of the garment.

- Flarex<sup>™</sup> is lightweight providing comfort and breathability for the wearer
- Soft and resilient, excellent durability
- Great moisture wicking and quick drying
- High protection against flash fire and arc flash, tested and certified NFPA 2112

#### **FABRIC**

- FLAREX™ 60% Modacrylic, 34% Cotton, 5% Aramid, 1% Anti-Static 190gsm
- Mesh 100% FR Cotton
- PPE1 ATPV 7.0 Cal/cm<sup>2</sup>

#### **FEATURES**

- Two navy ventilated FR mesh back pleats and underarm mesh ventilation for extra comfort
- Full gusset sleeve cuff with metal stud closure
- Metal press stud fastening on hem for adjustment
- Two front angled pockets
- Twin inclined zip pockets on chest
- Two patch pockets on the back, with an additional tool pocket
- Cargo pocket multi use in LHS leg
- Elastic on the sides of the waistband for a better fit
- Nylon zip front closure with metal button flap
- FR Reflective tape hoop pattern around the body, sleeve and lower leg

#### **SIZES**

Regular (77- 132) Stout (87- 132) Long (74- 94)

#### **COLOURS**

Orange

inge Red